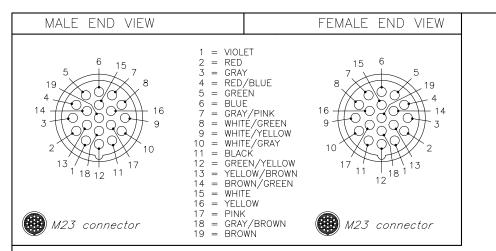

| SPECIFICATIONS                |                                           |  |  |  |  |  |  |
|-------------------------------|-------------------------------------------|--|--|--|--|--|--|
| CONTACT CARRIER MATERIAL      | NYLON or PBT                              |  |  |  |  |  |  |
| MOLDED HEAD MATERIAL/COLOR    | TPU/BLACK<br>BRASS/GOLD                   |  |  |  |  |  |  |
| CONTACT MATERIAL/PLATING      |                                           |  |  |  |  |  |  |
| COUPLING NUT MATERIAL/PLATING | BRASS/NICKEL                              |  |  |  |  |  |  |
| RATED CURRENT [A]             | 9.0 A (PINS 6,19), 2.0 A (ALL OTHER PINS) |  |  |  |  |  |  |
| RATED VOLTAGE [V]             | 150 V                                     |  |  |  |  |  |  |
| OUTER JACKET MATERIAL/COLOR   | PVC/YELLOW                                |  |  |  |  |  |  |
| CONDUCTOR INSULATION MATERIAL | PVC                                       |  |  |  |  |  |  |
| NUMBER OF CONDUCTORS [AWG]    | 3x18 AWG, 16x22 AWG                       |  |  |  |  |  |  |
| DRAIN/SHIELD                  | 20 AWG DRAIN/POLYESTER FOIL SHIELD        |  |  |  |  |  |  |
| TEMPERATURE RANGE             | -40°C to +105°C (-40°F to +221°F)         |  |  |  |  |  |  |
| PROTECTION CLASS              | IEC IP67                                  |  |  |  |  |  |  |