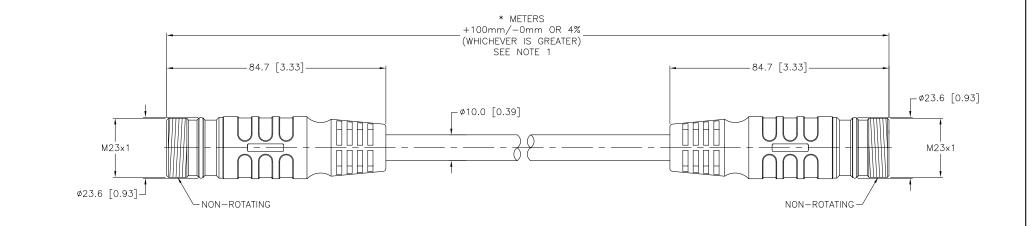

## SOURCE DRAWING - FOR REFERENCE ONLY

|                                                                                   | NOTES:          |                                |                                     |              | RELATED DOCUMENTS<br>1.<br>2.<br>3.<br>4. | $\oplus \square$                                   | WRITTEN PERMISSION IS<br>PROHIBITED. |         |              | <b>XCK Inc</b><br>y Sensors and Automation Controls | 3000 CAMPUS<br>MINNEAPOLIS, MN<br>1-800-544-7<br>(763) 553-7<br>(763) 553-0<br>turck.com | l 55441<br>7769<br>300<br>708 fax |
|-----------------------------------------------------------------------------------|-----------------|--------------------------------|-------------------------------------|--------------|-------------------------------------------|----------------------------------------------------|--------------------------------------|---------|--------------|-----------------------------------------------------|------------------------------------------------------------------------------------------|-----------------------------------|
| 1. "*" INDICATES CABLE LENGTH IN METERS. CONTACT TURCK TO ORDER SPECIFIC LENGTHS. |                 | MATERIAL<br>SEE SPECIFICATIONS | ALL DIMENSIONS<br>DISPLAYED ON THIS | DRFT<br>APVD | KMY<br>T.S.                               | DATE 11/08/11<br>SCALE 1=1.5                       | DESCRIPTION<br>CSSM CXM              | 19-19-* |              |                                                     |                                                                                          |                                   |
|                                                                                   |                 |                                |                                     |              |                                           | DRAWING ARE FOR<br>REFERENCE ONLY<br>CONTACT TURCK | UNIT OF MEASUREMENT                  |         |              | IDENTIFICATION NO.                                  | REV                                                                                      |                                   |
| А                                                                                 | DRAWING RELEASE | KMY                            | 11/23/11                            | 1            | SEE SPECIFICATIONS                        | FOR MORE                                           |                                      |         |              |                                                     |                                                                                          | $\neg$                            |
| REV                                                                               | DESCRIPTION     | BY                             | DATE                                | ECO NO.      |                                           |                                                    | DO NOT SCALE THIS DRAWING            |         | THIS DRAWING | FILE: 777028306                                     | SHEET                                                                                    | 1 OF 1                            |